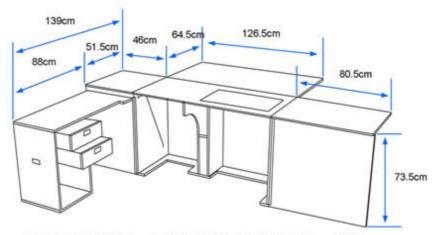

bed to free-arm positions and will fit all domestic sewing machines on the market old or new! Most Overlockers too!
- Spacious, see through bins make keep thread, bobbins and other small items easy to find.
- Two drawers with steel gliders and handy magazine compartment add even more storage.
- Huge work area at the back of the machine. Lifts up easily when needed and down when not (so it does not have to be open all the time). Designed with Quilters/ Patchworkers in mind but ideal for all sewing projects.
- Stores both a sewing machine and an overlocker. Or maybe your second smaller craft class machine.
- Entire cabinet glides closed and locks for child safety when not in use.
- Fully assembled, the cabinet has soft formed edges and is beautifully finished front to back, inside and out.



CLOSED - WIDE 126.5cm (50") DEEP 56cm (22") HIGH 76cm (29%)

## **Colours**