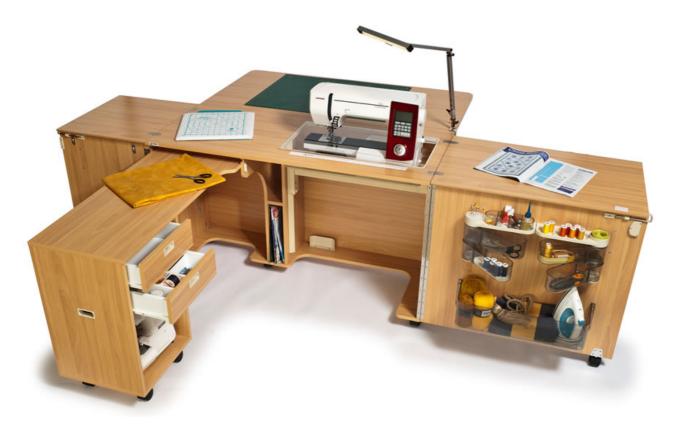

## **Superior Features Include**

## **Features**

- Centre of the needle sitting position, allows you to be directly in front of the needle when sewing.
- Extra stable construction; 12 easy rolling lockable castors, are attached to a specially designed reinforced frame.
- 3 step Soft-touch Maxi air lift system means a gentle push moves your machine from storage to flatbed to free-arm positions and will fit all domestic sewing machines on the market old or new! Most Overlockers too!
- Spacious, see through bins make keep thread, bobbins and other small items easy to find.
- Two drawers with steel gliders and handy magazine compartment add even more storage.
- Huge work area at the back of the machine. Lifts up easily when needed and down when not (so it does not have to be open all the time). Designed with Quilters/ Patchworkers in mind but ideal for all sewing projects.
- Stores both a sewing machine and an overlocker. Or maybe your second smaller craft class machine.
- Entire cabinet glides closed and locks for child safety when not in use.
- Fully assembled, the cabinet has soft formed edges and is beautifully finished front to back, inside and out.