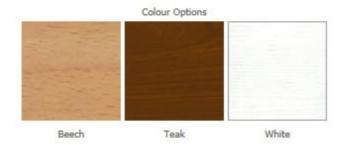

et old or new! Most Overlockers too!
- Spacious, see through bins make keep thread, bobbins and other small items easy to find.
- Two drawers with steel gliders and handy magazine compartment add even more storage.
- Huge work area at the back of the machine. Lifts up easily when needed and down when not (so it does not have to be open all the time). Designed with Quilters/ Patchworkers in mind but ideal for all sewing projects.
- Stores both a sewing machine and an overlocker. Or maybe your second smaller craft class machine.
- Entire cabinet glides closed and locks for child safety when not in use.
- Fully assembled, the cabinet has soft formed edges and is beautifully finished front to back, inside and out.



CLOSED - WIDE 126.5cm (50") DEEP 56cm (22") HIGH 76cm (29%)

## **Colours**