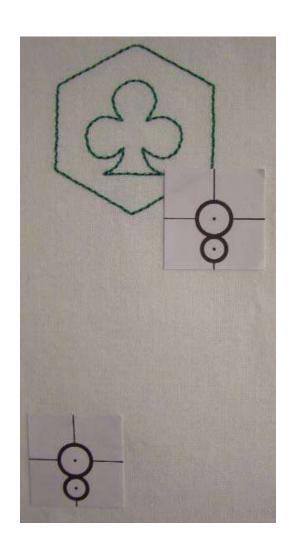

## Features include:-

- **➤**Colour shuffling function
- >Image scanning function
- >STB function
- > Pattern connection by camera
- **>2 New embroidery design fonts**
- **≻10 New designs**







If there are less than 10 spools on the thread stand then the shuffle will be made based upon the number of spools being used















If there are not enough colours on the thread table based upon the shuffle selection made.

The screen will advise by graying out those selections which cannot be made.





Image scanning function ac only be used with flat embroidery frames and does not function with the cap frame and cylinder frame.







NV 1 ver.2.00 <u>60-200%</u> Density **- keeping** 

## Pattern connection by camera









## ABCDEIFGabedefg

Sofia Bold

ABCDEFGabcdefg

























## Features include:-

- **➤**Colour shuffling function
- >Image scanning function
- >STB function
- **▶** Pattern connection by camera
- **>2 New embroidery design fonts**
- **≻10 New designs**



RRP £299.00 inc Vat