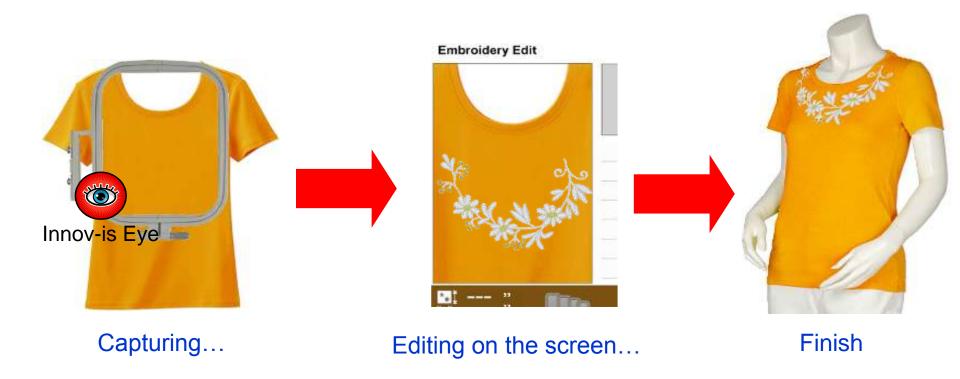

If there are not enough colours on the thread table based upon the shuffle selection made.

The screen will advise by graying out those selections which cannot be made.

Image scanning function ac only be used with flat embroidery frames and does not function with the cap frame and cylinder frame.

## Pattern connection by camera