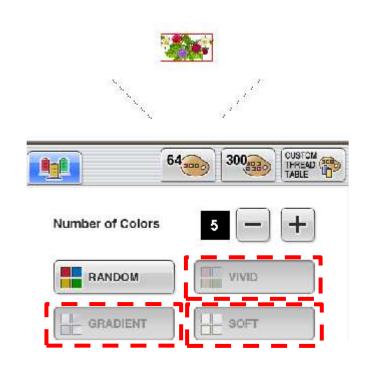

## Features include:-

- **➤**Colour shuffling function
- >Image scanning function
- >STB function
- > Pattern connection by camera
- **>2 New embroidery design fonts**
- **≻10 New designs**

If there are less than 10 spools on the thread stand then the shuffle will be made based upon the number of spools being used

If there are not enough colours on the thread table based upon the shuffle selection made.

The screen will advise by graying out those selections which cannot be made.

Image scanning function ac only be used with flat embroidery frames and does not function with the cap frame and cylinder frame.