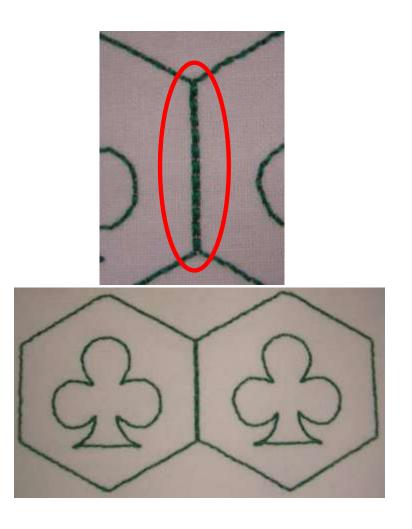

## Features include:-

- **➤**Colour shuffling function
- >Image scanning function
- >STB function
- > Pattern connection by camera
- **>2 New embroidery design fonts**
- **≻10 New designs**







If there are less than 10 spools on the thread stand then the shuffle will be made based upon the number of spools being used















If there are not enough colours on the thread table based upon the shuffle selection made.

The screen will advise by graying out those selections which cannot be made.





Image scanning function ac only be used with flat embroidery frames and does not function with the cap frame and cylinder frame.







NV 1 ver.2.00 <u>60-200%</u> Density **- keeping** 

## Pattern connection by camera









## ABCDEIFGabedefg

Sofia Bold

ABCDEFGabcdefg

























## Features include:-

- **➤**Colour shuffling function
- >Image scanning function
- >STB function
- **▶** Pattern connection by camera
- **>2 New embroidery design fonts**
- **≻10 New designs**



RRP £299.00 inc Vat