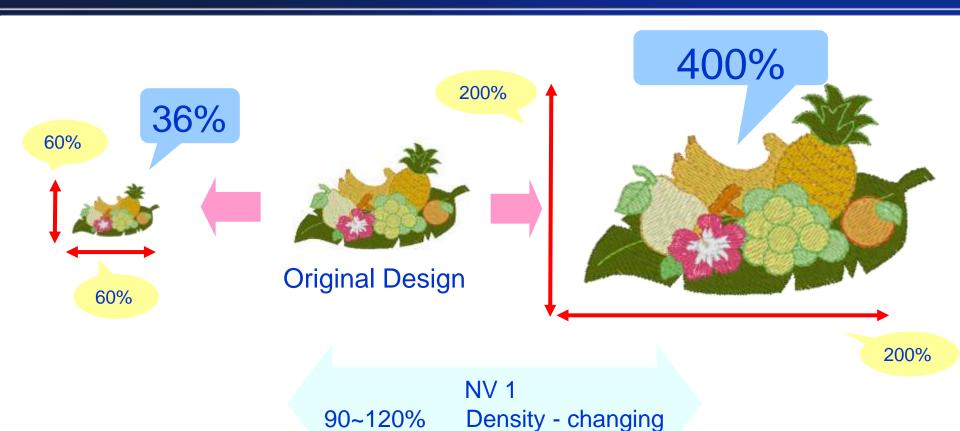

## Features include:-

- **➤**Colour shuffling function
- >Image scanning function
- >STB function
- > Pattern connection by camera
- **>2 New embroidery design fonts**
- **≻10 New designs**







If there are less than 10 spools on the thread stand then the shuffle will be made based upon the number of spools being used















If there are not enough colours on the thread table based upon the shuffle selection made.

The screen will advise by graying out those selections which cannot be made.





Image scanning function ac only be used with flat embroidery frames and does not function with the cap frame and cylinder frame.







NV 1 ver.2.00 <u>60-200%</u> Density **- keeping** 

## Pattern connection by camera









## ABCDEIFGabedefg

Sofia Bold

ABCDEFGabcdefg

























## Features include:-

- **➤**Colour shuffling function
- >Image scanning function
- >STB function
- **▶** Pattern connection by camera
- **>2 New embroidery design fonts**
- **≻10 New designs**



RRP £299.00 inc Vat