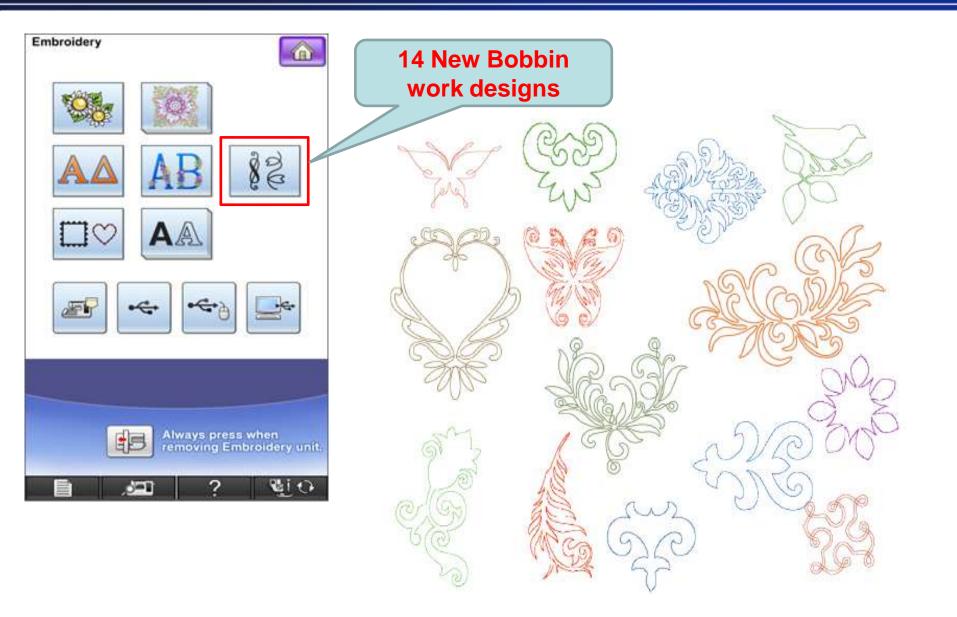

NV1 UGK1



An upgrade kit that has been created to appeal to all users irrespective of their sewing discipline:-

Sewing Quilting Embroidery Craft



# Bobbin Case for Bobbin Work











### **STB** Function







Innov-is I camera scans the embroidery area and displays the image on the screen. Embroidery data can then be edited and positioned on the screen to see the finished effect!!

# A real Wow feature!!



Capturing...

Editing on the screen...

Finish



#### Cursive style font - Same font as built into the PR650.



0123456789:2 - . 1 ABCDEFGHJJKLJMOPOR&SUUT abcdefghijklmnopqrstuvwxyx Å Å Æ Ç Ñ Ö Ø Ü ß à á å å å æ ç è é é ë t í î ï ñòóôöaùúú

## 14 New Embroidery Designs





#### Innov-is I Premium Pack Specification





#### Innov-is I Premium Pack Specification





### Innov-is I Premium Pack Specification