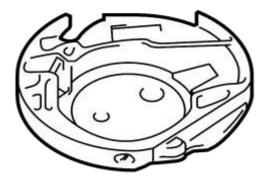

NV1 UGK1



An upgrade kit that has been created to appeal to all users irrespective of their sewing discipline:-

Sewing Quilting Embroidery Craft



# Bobbin Case for Bobbin Work











### **STB** Function







Innov-is I camera scans the embroidery area and displays the image on the screen. Embroidery data can then be edited and positioned on the screen to see the finished effect!!

# A real Wow feature!!



Capturing...

Editing on the screen...

Finish



#### Cursive style font - Same font as built into the PR650.



0123456789:2 - . 1 ABCDEFGHJJKLJMOPOR&SUUT abcdefghijklmnopqrstuvwxyx Å Å Æ Ç Ñ Ö Ø Ü ß à á å å å æ ç è é é ë t í î ï ñòóôöaùúú

## 14 New Embroidery Designs





#### Innov-is I Premium Pack Specification





#### Innov-is I Premium Pack Specification





### Innov-is I Premium Pack Specification