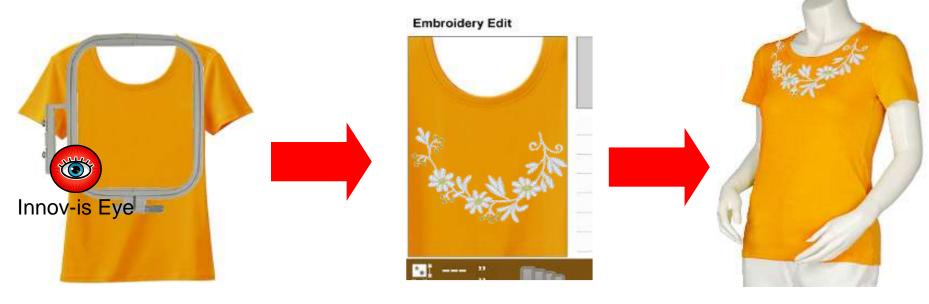

### **STB** Function

Innov-is I camera scans the embroidery area and displays the image on the screen. Embroidery data can then be edited and positioned on the screen to see the finished effect!!

# A real Wow feature!!

Capturing...

Editing on the screen...

Finish