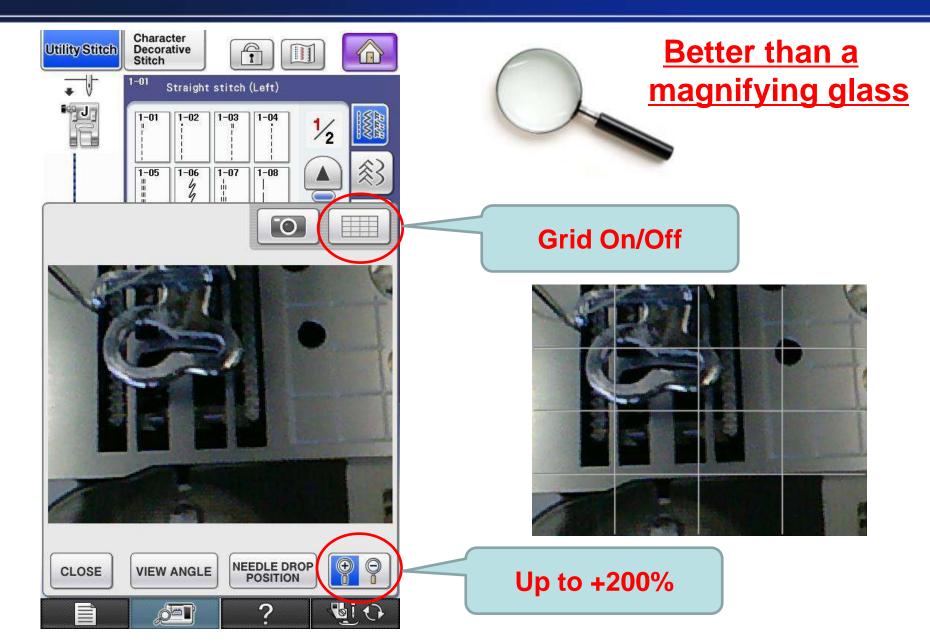

NV1 UGK1



An upgrade kit that has been created to appeal to all users irrespective of their sewing discipline:-

Sewing Quilting Embroidery Craft



# Bobbin Case for Bobbin Work











### **STB** Function







Innov-is I camera scans the embroidery area and displays the image on the screen. Embroidery data can then be edited and positioned on the screen to see the finished effect!!

# A real Wow feature!!



Capturing...

Editing on the screen...

Finish



#### Cursive style font - Same font as built into the PR650.



0123456789:2 - . 1 ABCDEFGHJJKLJMOPOR&SUUT abcdefghijklmnopqrstuvwxyx Å Å Æ Ç Ñ Ö Ø Ü ß à á å å å æ ç è é é ë t í î ï ñòóôöaùúú

## 14 New Embroidery Designs





#### Innov-is I Premium Pack Specification





#### Innov-is I Premium Pack Specification





### Innov-is I Premium Pack Specification