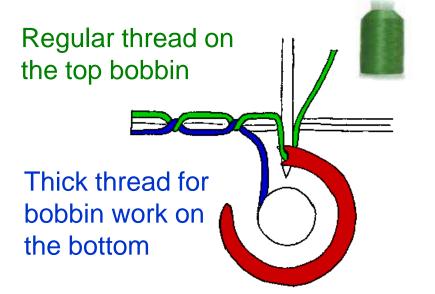

NV1 UGK1



An upgrade kit that has been created to appeal to all users irrespective of their sewing discipline:-

Sewing Quilting Embroidery Craft



# Bobbin Case for Bobbin Work











### **STB** Function







Innov-is I camera scans the embroidery area and displays the image on the screen. Embroidery data can then be edited and positioned on the screen to see the finished effect!!

# A real Wow feature!!



Capturing...

Editing on the screen...

Finish



#### Cursive style font - Same font as built into the PR650.



0123456789:2 - . 1 ABCDEFGHJJKLJMOPOR&SUUT abcdefghijklmnopqrstuvwxyx Å Å Æ Ç Ñ Ö Ø Ü ß à á å å å æ ç è é é ë t í î ï ñòóôöaùúú

## 14 New Embroidery Designs





#### Innov-is I Premium Pack Specification





#### Innov-is I Premium Pack Specification





### Innov-is I Premium Pack Specification