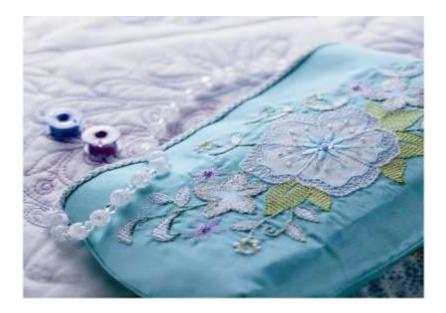

NV1 UGK1



An upgrade kit that has been created to appeal to all users irrespective of their sewing discipline:-

Sewing Quilting Embroidery Craft



# Bobbin Case for Bobbin Work











### **STB** Function







Innov-is I camera scans the embroidery area and displays the image on the screen. Embroidery data can then be edited and positioned on the screen to see the finished effect!!

# A real Wow feature!!



Capturing...

Editing on the screen...

Finish



#### Cursive style font - Same font as built into the PR650.



0123456789:2 - . 1 ABCDEFGHJJKLJMOPOR&SUUT abcdefghijklmnopqrstuvwxyx Å Å Æ Ç Ñ Ö Ø Ü ß à á å å å æ ç è é é ë t í î ï ñòóôöaùúú

## 14 New Embroidery Designs





#### Innov-is I Premium Pack Specification





#### Innov-is I Premium Pack Specification





### Innov-is I Premium Pack Specification