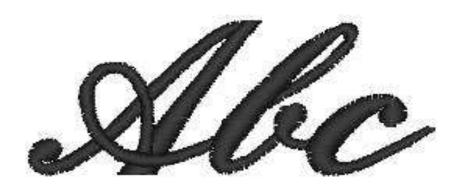

#### Cursive style font - Same font as built into the PR650.

0123456789:2 - . 1 ABCDEFGHJJKLJMOPOR&SUUT abcdefghijklmnopqrstuvwxyx Å Å Æ Ç Ñ Ö Ø Ü ß à á å å å æ ç è é é ë t í î ï ñòóôöaùúú