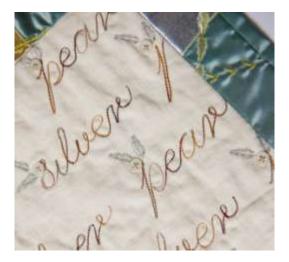

#### Cursive style font - Same font as built into the PR650.

0123456789:2 - . 1 ABCDEFGHJJKLJMOPOR&SUUT abcdefghijklmnopqrstuvwxyx Å Å Æ Ç Ñ Ö Ø Ü ß à á å å å æ ç è é é ë t í î ï ñòóôöaùúú