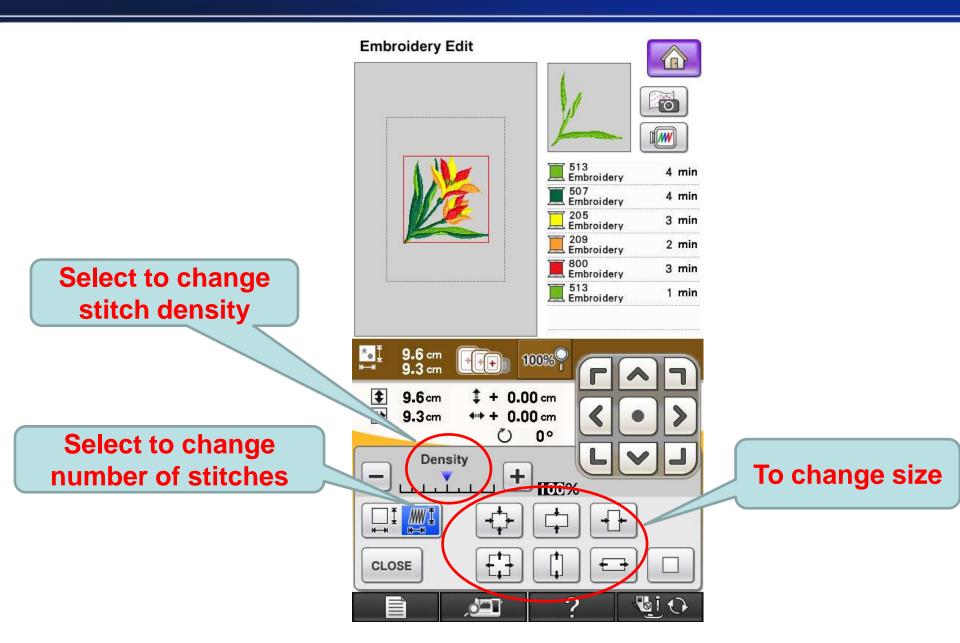

### **STB** Function

Innov-is I camera scans the embroidery area and displays the image on the screen. Embroidery data can then be edited and positioned on the screen to see the finished effect!!

# A real Wow feature!!

Capturing...

Editing on the screen...

Finish