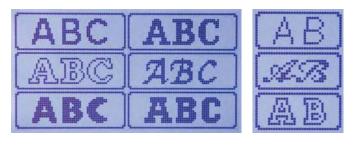

#### **Built-in monogramming fonts...**

Built-in monogramming fonts make it easy for you to personalise all your sewing and embroidery projects.

- 6 embroidery fonts with adjustable size, angle and layout.
- 3 sewing fonts with character spacing adjustments using the touch screen.