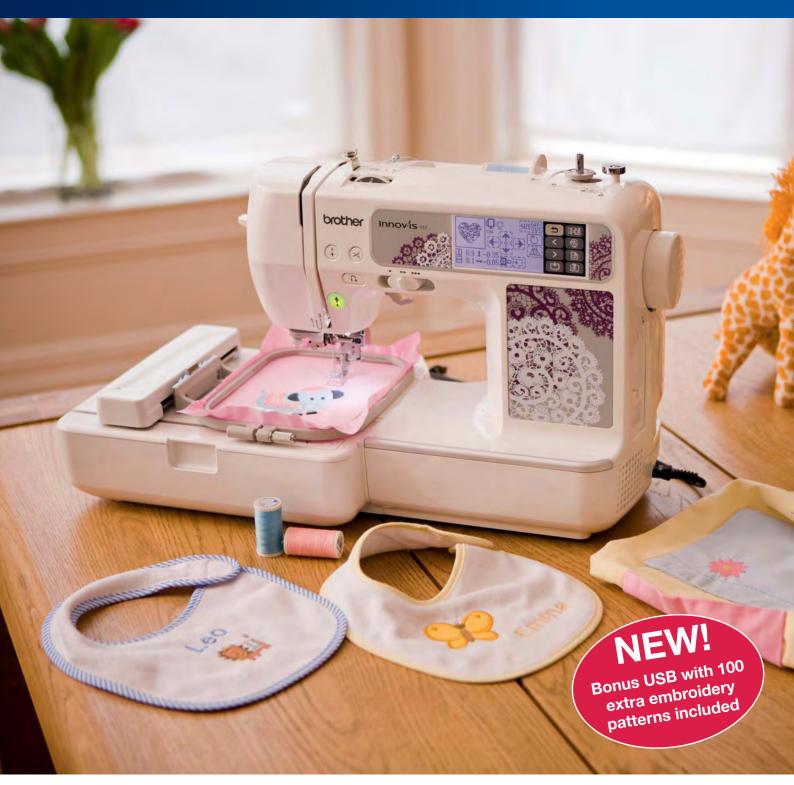

## The compact machine with big ideas...

Designed for all skill levels, the Innov-is 955 is the ideal machine for all your home sewing and embroidery needs. Enjoy using the many built-in decorative stitches and embroidery designs to personalise your projects. Lightweight and portable to take with you when you travel to classes or to family and friends!

## 296 embroidery patterns

There are 70 built-in embroidery patterns for the 100 mm x 100 mm embroidery area, including floral designs, seasonal patterns and holiday themes. An additional 126 patterns are supplied on CD. Plus a bonus USB stick with an extra 100 embroidery patterns is also included.

#### What's in the box...

Extensive accessories

100 extra embroidery patterns on USB

126 extra embroidery patterns on CD

Hard Cover

Embroidery Unit and Wide Table