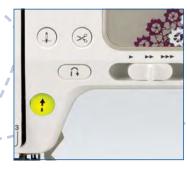

#### **Handy Central Controls**

For ease of use, all operating buttons are on one convenient panel.

- Thread cutter
- Speed control
- Needle position up/down
- Start/Stop function
- Reverse sewing