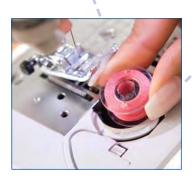

nt stitches and even program the thread cutter.



The Innov-is 955 allows you to combine stitches for greater variety and creativity.

## 296 embroidery patterns

There are 70 built-in embroidery patterns for the 100 mm x 100 mm embroidery area, including floral designs, seasonal patterns and holiday themes. An additional 126 patterns are supplied on CD. Plus a bonus USB stick with an extra 100 embroidery patterns is also included.

The Innov-is 955 is also compatible with the wide variety of designs available in the Brother Embroidery Memory Card Library.



# Features and Functions



**Super Bright LED Light** 

A bright, but gentle on the eye light, makes it easier to work on dark fabrics.



Fast bobbin winding sys

Makes winding bobbins quand easy.





Easy-to-use needle threader



**Drop in Bobbin** 

Just drop in a full bobbin and you are ready to sew.





#### **7 Point Feed**

Extra teeth provide a smooth feeding action and superior stitch quality on any weight of fabric.



#### **Presser Foot Levelling Button**

Keeps the presser foot level for smooth, consistent stitching over changing fabric thicknesses, such as the start of a seam or crossing seams. Wide range of built in embroidery designs and stitch patterns...

plus 226\* extra embroidery patterns

\* 100 on USB stick & 126 on CD



#### **Handy Central Controls**

For ease of use, all operating buttons are on one convenient panel.

- Thread cutter
- Speed control
- Needle position up/down
- Start/Stop function
- Reverse sewing





#### **USB Port**

Just insert a USB stick and load your embroidery de