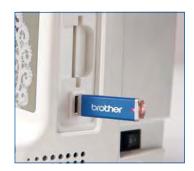

#### **USB Port**

Just insert a USB stick and load your embroidery design directly to the machine.