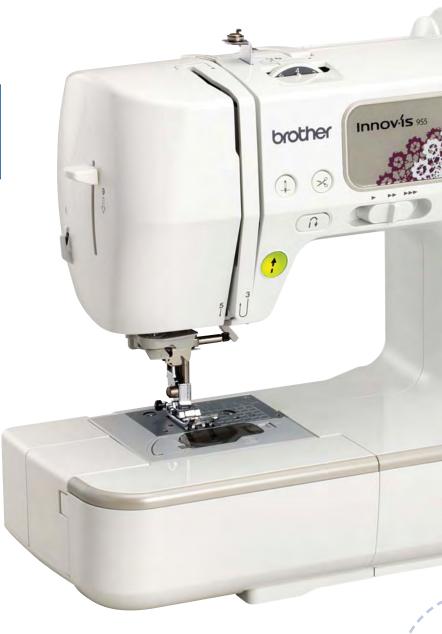

## The compact machine with big ideas...

Designed for all skill levels, the Innov-is 955 is the ideal machine for all your home sewing and embroidery needs. Enjoy using the many built-in decorative stitches and embroidery designs to personalise your projects. Lightweight and portable to take with you when you travel to classes or to family and friends!

### LCD touch screen