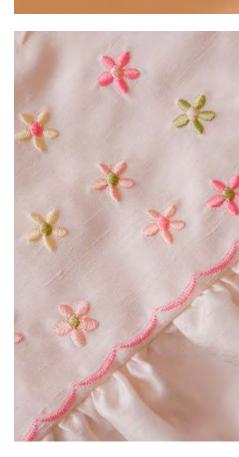

## 296 embroidery patterns

There are 70 built-in embroidery patterns for the 100 mm x 100 mm embroidery area, including floral designs, seasonal patterns and holiday themes. An additional 126 patterns are supplied on CD. Plus a bonus USB stick with an extra 100 embroidery patterns is also included.

plus 226\* extra embroidery patterns

\* 100 on USB stick & 126 on CD