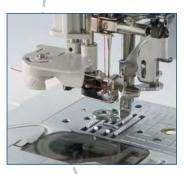

#### **7 Point Feed**

Extra teeth provide a smooth feeding action and superior stitch quality on any weight of fabric.

#### **Presser Foot Levelling Button**

Keeps the presser foot level for smooth, consistent stitching over changing fabric thicknesses, such as the start of a seam or crossing seams. Wide range of built in embroidery designs and stitch patterns...