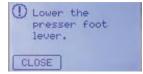

The Innov-is 955 even alerts you to oversights. For example, if the presser foot lever has not been lowered, an audible sound, together with a displayed message, will notify you. It will even tell you when the bobbin thread is running out.