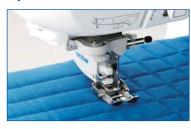

#### **Walking Foot**

Ensures an even feed action when sewing multiple layers of fabric or when matching fabric pins.