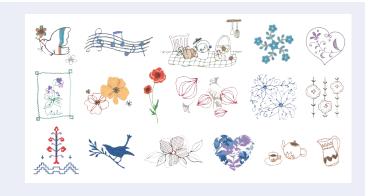

## 296 embroidery patterns

There are 70 built-in embroidery patterns for the 100 mm x 100 mm embroidery area, including floral designs, seasonal patterns and holiday themes. An additional 126 patterns are supplied on CD. Plus a bonus USB stick with an extra 100 embroidery patterns is also included.

plus 226\* extra embroidery patterns

\* 100 on USB stick & 126 on CD