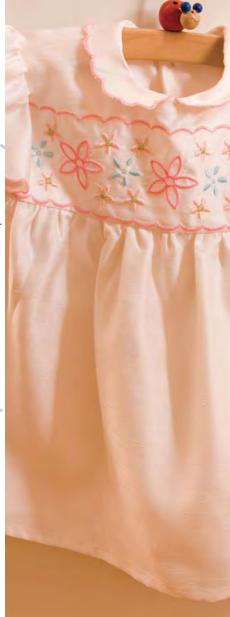

## 296 embroidery patterns

There are 70 built-in embroidery patterns for the 100 mm x 100 mm embroidery area, including floral designs, seasonal patterns and holiday themes. An additional 126 patterns are supplied on CD. Plus a bonus USB stick with an extra 100 embroidery patterns is also included.

#### Utility and decorative stitches...

Choose from 129 built-in utility, decorative, satin and cross stitches, including 10 one step buttonhole styles, to make your sewing experience simple and fun.

#### **Built-in monogramming fonts...**

Built-in monogramming fonts make it easy for you to personalise all your sewing and embroidery projects.

- 6 embroidery fonts with adjustable size, angle and layout.
- 3 sewing fonts with character spacing adjustments using the touch screen.