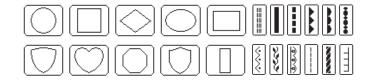

#### Patterned frame shapes...

Create 120 different variations of border patterns using the 10 built-in shapes and 12 border stitches.