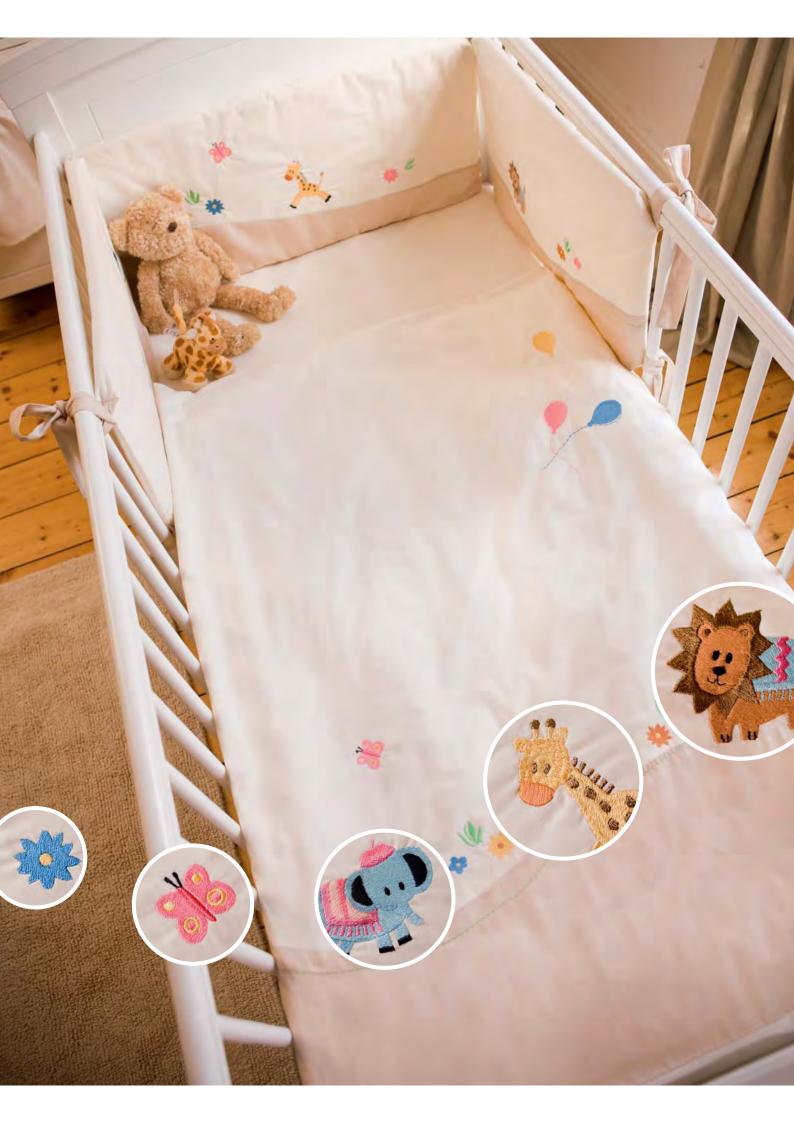

## 296 embroidery patterns

There are 70 built-in embroidery patterns for the 100 mm x 100 mm embroidery area, including floral designs, seasonal patterns and holiday themes. An additional 126 patterns are supplied on CD. Plus a bonus USB stick with an extra 100 embroidery patterns is also included.

#### **Built-in monogramming fonts...**

Built-in monogramming fonts make it easy for you to personalise all your sewing and embroidery projects.

- 6 embroidery fonts with adjustable size, angle and layout.
- 3 sewing fonts with character spacing adjustments using the touch screen.