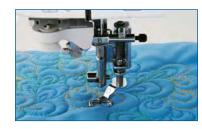

#### Open toe quilting foot

The large opening on the front of the foot gives you wide visibility in the needle area. Use for freemotion, outline quilting, etc.

For the full range of accessories available see www.brothersewing.eu