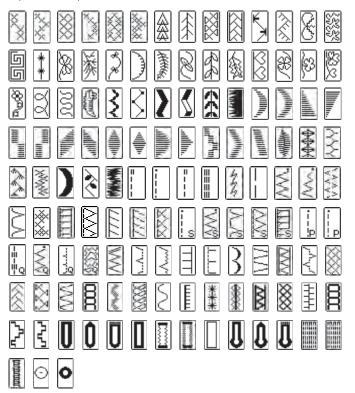

#### Large selection of stitches

#### Utility and decorative stitches...

Choose from 129 built-in utility, decorative, satin and cross stitches, including 10 one step buttonhole styles, to make your sewing experience simple and fun.