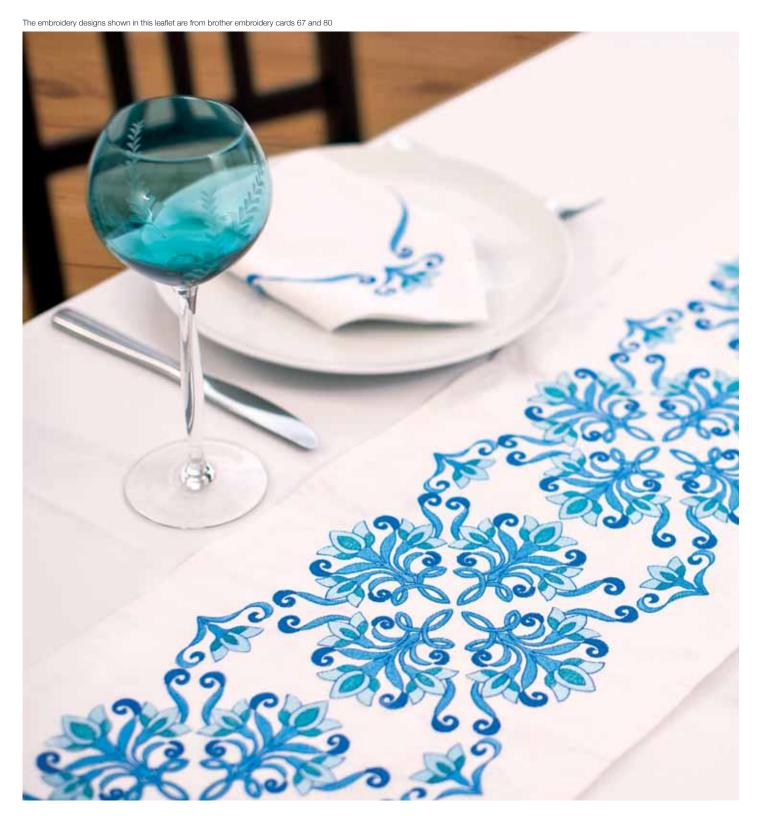

### For all your sewing and embroidery needs.

The Innov-is 1250 has everything to appeal to your embroidery, quilting, home furnishing and dress making needs.

With so many great features you'll enjoy the huge range of creative possibilities the Innov-is 1250 has to offer.

Wide variety of built-in embroidery patterns

Start embroidering right away with any of the 136 built-in embroidery patterns found on the Innov-is 1250. Choose from florals, animals, geometrics, seasonal designs and much more.

Patterned frame shapes
Put the finishing touch to your
embroidery with an elegant frame
Choose from 10 frame shapes and 12
border styles. Combine with lettering to
create an elegant monogram.

Built in Font Styles
Built-in font styles make it easy for you to personalize all your sewing and embroidery projects.