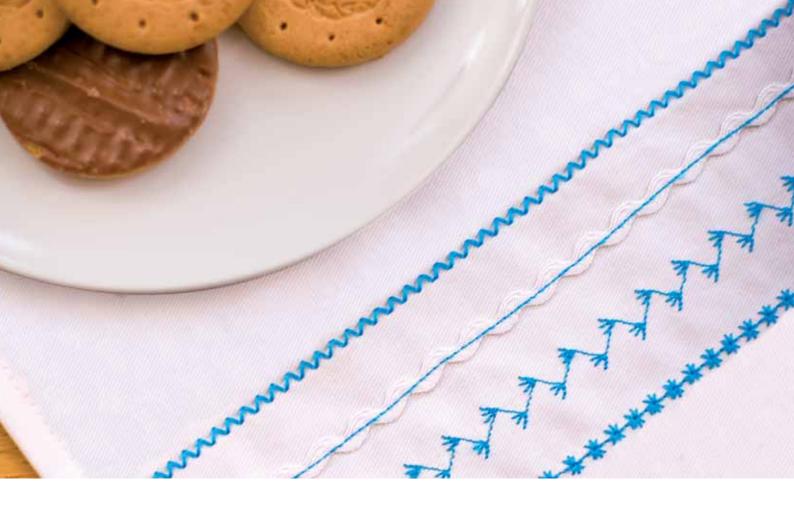

### For all your sewing and embroidery needs.

The Innov-is 1250 has everything to appeal to your embroidery, quilting, home furnishing and dress making needs.

With so many great features you'll enjoy the huge range of creative possibilities the Innov-is 1250 has to offer.

Wide variety of built-in embroidery patterns

Start embroidering right away with any of the 136 built-in embroidery patterns found on the Innov-is 1250. Choose from florals, animals, geometrics, seasonal designs and much more.

Patterned frame shapes
Put the finishing touch to your
embroidery with an elegant frame
Choose from 10 frame shapes and 12
border styles. Combine with lettering to
create an elegant monogram.

Built in Font Styles
Built-in font styles make it easy for you to personalize all your sewing and embroidery projects.

3 sizes

<sup>6</sup> fonts

LCD touch screen

Manage all the functions with a simple touch of the easy-to-read LCD display. Includes icons and 15 languages.

On-screen editing

Powerful editing features include layout, pattern rotation in 1 degree increments, mirror imaging and scaling.