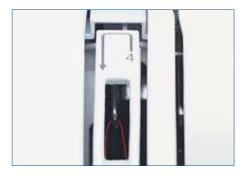

Thread take-up lever window

Make sure the take-up lever is properly threaded with this convenient window.

With its advanced automatic needle threading system, the Innov-is 1250 makes threading the machine and the needle effortless.