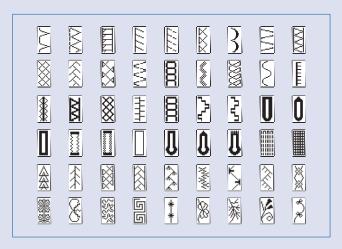

#### Select the best stitch every time

With hundreds of built-in stitch combinations, including a range of utility stitches from blind hems to large decorative patterns, the Innov-is 1250 lets you select the right stitch for every application.

- 100's of built-in stitch combinations.
- Includes 10 styles of automatic buttonhole, 143 utility and decorative stitches and alphabet.

#### Combine stiches

The Innov-is 1250 allows you to combine stitches for greater variety and creativitiy. Combine up to 70 stitch patterns and save them to memory for future use.