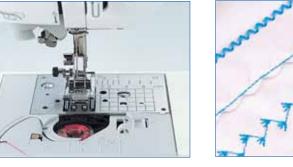

#### Select the best stitch every time

With hundreds of built-in stitch combinations, including a range of utility stitches from blind hems to large decorative patterns, the Innov-is 1250 lets you select the right stitch for every application.

- 100's of built-in stitch combinations.
- Includes 10 styles of automatic buttonhole, 143 utility and decorative stitches and alphabet.

#### Combine stiches

The Innov-is 1250 allows you to combine stitches for greater variety and creativitiy. Combine up to 70 stitch patterns and save them to memory for future use.