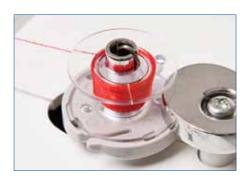

F.A.S.T. bobbin winding system

The automatic bobbin winding system. makes winding bobbins quick and easy.