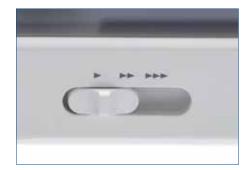

### Speed control customised for zigzag width (in sewing mode)

- Slide control adjusts the sewing speed from slow to fast.
- Can be programmed to alter stitch width.