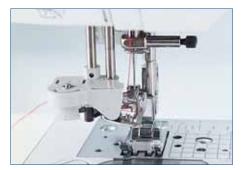

#### Side way feeding

Side way feeding is very helpful to attach appliqués to fabric that cannot be moved around, such as cylindrical pieces. Straight stitches and zigzag stitches that sew to either the left or right are available.