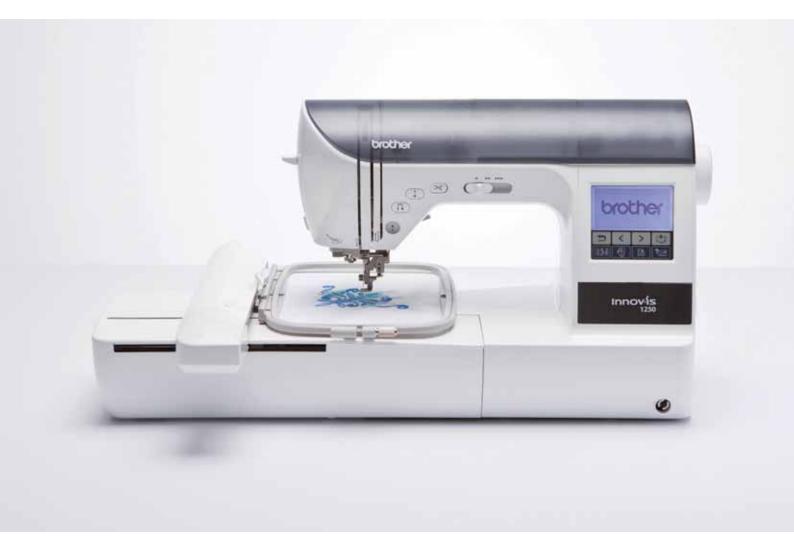

# Innov-1s 1250

**Embroidery Machine** 

Create high quality embroidery designs and sewing projects quickly and easily.

- 180mm x130mm embroidery area
- 136 built-in embroidery designs
- Large sewing area
- 100's of stitch combinations
- 850 stitches per minute in sewing mode
- 650 stitches per minute embroidery mode
- USB port

### For all your sewing and embroidery needs.

The Innov-is 1250 has everything to appeal to your embroidery, quilting, home furnishing and dress making needs.

With so many great features you'll enjoy the huge range of creative possibilities the Innov-is 1250 has to offer.

#### Large embroidery area

The Innov-is 1250 has a large 180mm x 130mm embroidery area so you can create even bigger and more intricate designs.

• Extra Large 300mm x 130mm multi-position embroidery frame is also included.