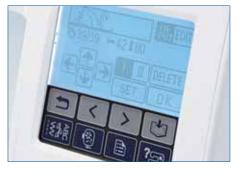

3 sizes

<sup>6</sup> fonts

LCD touch screen

Manage all the functions with a simple touch of the easy-to-read LCD display. Includes icons and 15 languages.

On-screen editing

Powerful editing features include layout, pattern rotation in 1 degree increments, mirror imaging and scaling.