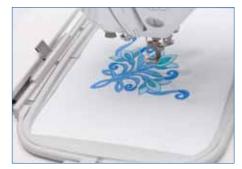

Wide variety of built-in embroidery patterns

Start embroidering right away with any of the 136 built-in embroidery patterns found on the Innov-is 1250. Choose from florals, animals, geometrics, seasonal designs and much more.

#### Large embroidery area

The Innov-is 1250 has a large 180mm x 130mm embroidery area so you can create even bigger and more intricate designs.

• Extra Large 300mm x 130mm multi-position embroidery frame is also included.