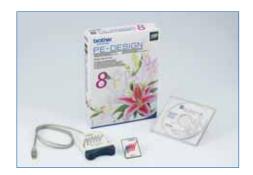

#### PE-Design

With the optional PE-DESIGN software, you can design your own unique embroidery patterns in a few easy steps. Scan drawings or photos, or use clip art images and transform them into embroidery.