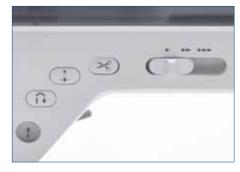

### Speed control customised for zigzag width (in sewing mode)

- Slide control adjusts the sewing speed from slow to fast.
- Can be programmed to alter stitch width.

#### Handy Central Controls

For ease of use, all operating buttons are on one convenient panel. Buttons include automatic thread trimmer, reverse/reinforcement button, needle position up or down and start/stop.