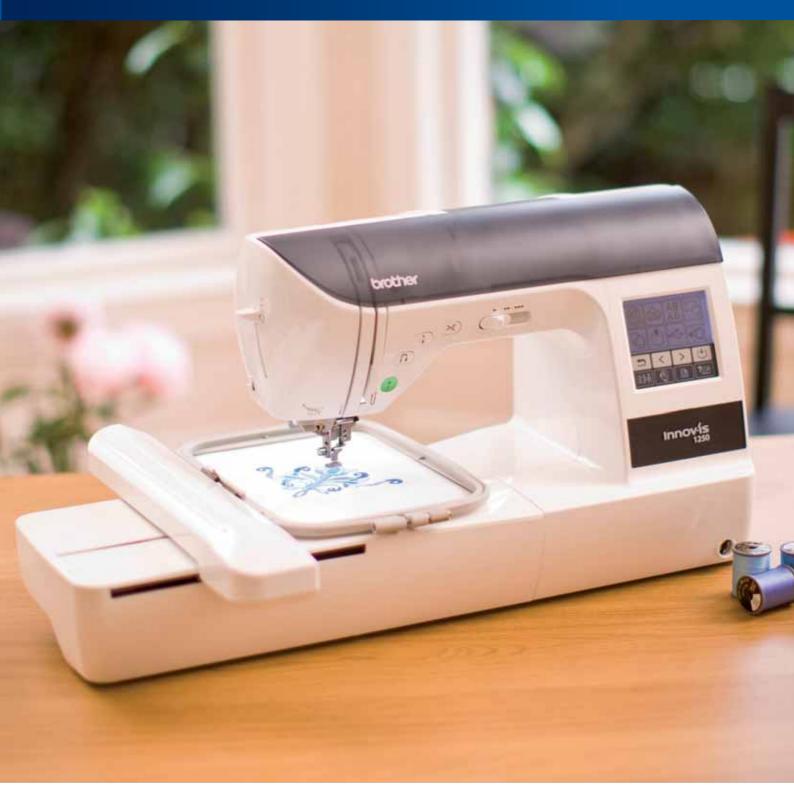

# Innov-1s 1250

**Embroidery Machine** 

Create high quality embroidery designs and sewing projects quickly and easily.

- 180mm x130mm embroidery area
- 136 built-in embroidery designs
- Large sewing area
- 100's of stitch combinations
- 850 stitches per minute in sewing mode
- 650 stitches per minute embroidery mode
- USB port

### For all your sewing and embroidery needs.

The Innov-is 1250 has everything to appeal to your embroidery, quilting, home furnishing and dress making needs.

With so many great features you'll enjoy the huge range of creative possibilities the Innov-is 1250 has to offer.

#### Large embroidery area

The Innov-is 1250 has a large 180mm x 130mm embroidery area so you can create even bigger and more intricate designs.

• Extra Large 300mm x 130mm multi-position embroidery frame is also included.