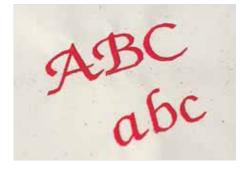

Patterned frame shapes
Put the finishing touch to your
embroidery with an elegant frame
Choose from 10 frame shapes and 12
border styles. Combine with lettering to
create an elegant monogram.

Built in Font Styles
Built-in font styles make it easy for you to personalize all your sewing and embroidery projects.

3 sizes

<sup>6</sup> fonts

LCD touch screen

Manage all the functions with a simple touch of the easy-to-read LCD display. Includes icons and 15 languages.

On-screen editing

Powerful editing features include layout, pattern rotation in 1 degree increments, mirror imaging and scaling.