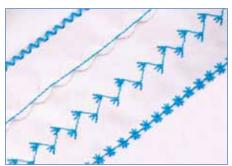

#### Select the best stitch every time

With hundreds of built-in stitch combinations, including a range of utility stitches from blind hems to large decorative patterns, the Innov-is 1250 lets you select the right stitch for every application.

- 100's of built-in stitch combinations.
- Includes 10 styles of automatic buttonhole, 143 utility and decorative stitches and alphabet.