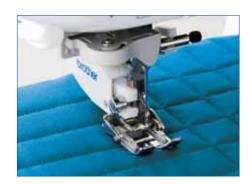

#### Presser foot levelling button

Keeps the presser foot level for smooth, consistent stitching over changing fabric thicknesses, such as the start of a seam or crossing seams.