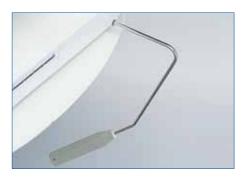

Circular attachment

Create precise circles with a radius ranging from 30mm to 130mm. A great tool for creating circles with straight stitching, zigzag, embellishing and decorative stitches.

For more informations see your dealer or visit www.brothersewing.eu.