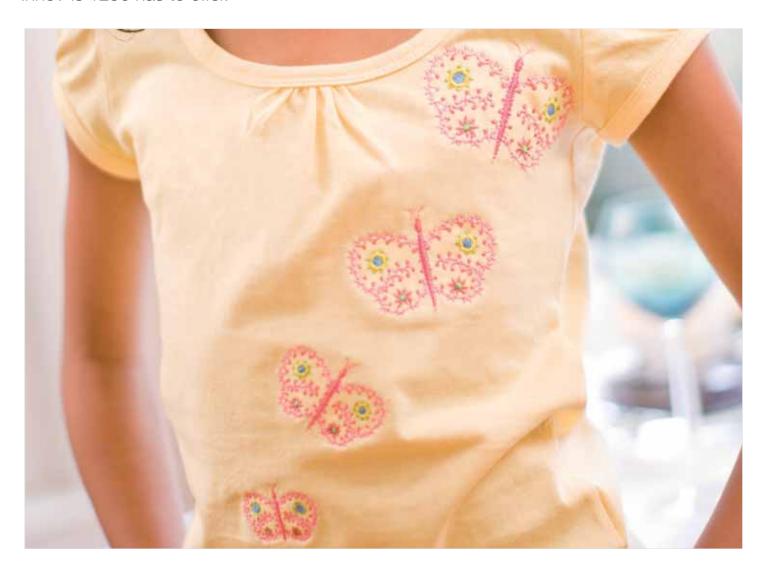

Wide variety of built-in embroidery patterns

Start embroidering right away with any of the 136 built-in embroidery patterns found on the Innov-is 1250. Choose from florals, animals, geometrics, seasonal designs and much more.