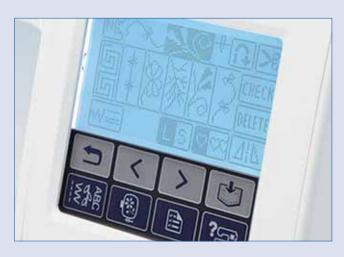

3 sizes

<sup>6</sup> fonts

LCD touch screen

Manage all the functions with a simple touch of the easy-to-read LCD display. Includes icons and 15 languages.

On-screen editing

Powerful editing features include layout, pattern rotation in 1 degree increments, mirror imaging and scaling.